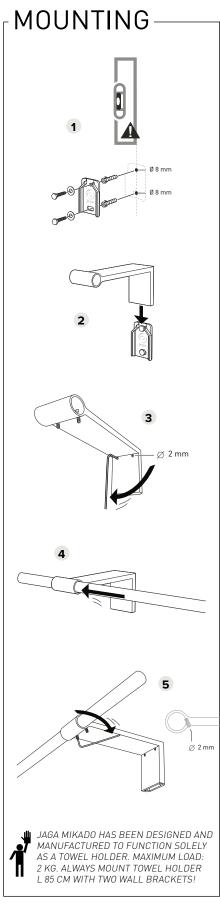

## MIX AND MATCH USE YOUR IMAGINATION

The brackets are made of extruded aluminium and are available in four finishes: satin-matt lacquered white, anodised aluminium natural colour, and brushed stainless steel look or chrome. These are available in three different lengths. So, we offer the optimal distance between towel rail and wall or radiator in all situations. The Mikado wooden stick is available in two lengths and in maple, oak or walnut. For the length 55 cm option, a single wall bracket is sufficient. It can be placed in any desired position, both at the end and in the middle of the stick. For the stick of length 85 cm, two wall brackets are required.

## **INSTALLATION**

TYPE 09: Freely positionable against the wall or above a heating unit

TYPE 16: For a radiator with max. thickness 9 cm

TYPE 20: For a radiator with max. thickness 13 cm

Always attach L85 using two brackets