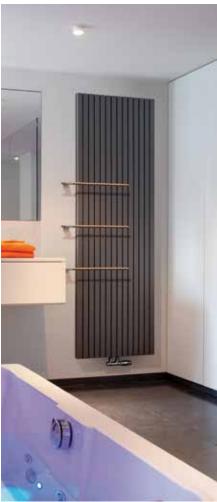

#### The universal towel rail

Mikado is a universal towel holder with countless options. Mount Mikado in front of a vertical heating unit or above a horizontal heating unit and you will end up with a handy towel drying rack Or attach Mikado to bathroom or kitchen furniture or simply to the wall. Due to its countless playful combination possibilities, Mikado can be perfectly integrated into any interior. Be inspired by the many creative possibilities!

## MIX AND MATCH USE YOUR IMAGINATION

The brackets are made of extruded aluminium and are available in four finishes: satin-matt lacquered white, anodised aluminium natural colour, and brushed stainless steel look or chrome. These are available in three different lengths. So, we offer the optimal distance between towel rail and wall or radiator in all situations. The Mikado wooden stick is available in two lengths and in maple, oak or walnut. For the length 55 cm option, a single wall bracket is sufficient. It can be placed in any desired position, both at the end and in the middle of the stick. For the stick of length 85 cm, two wall brackets are required.