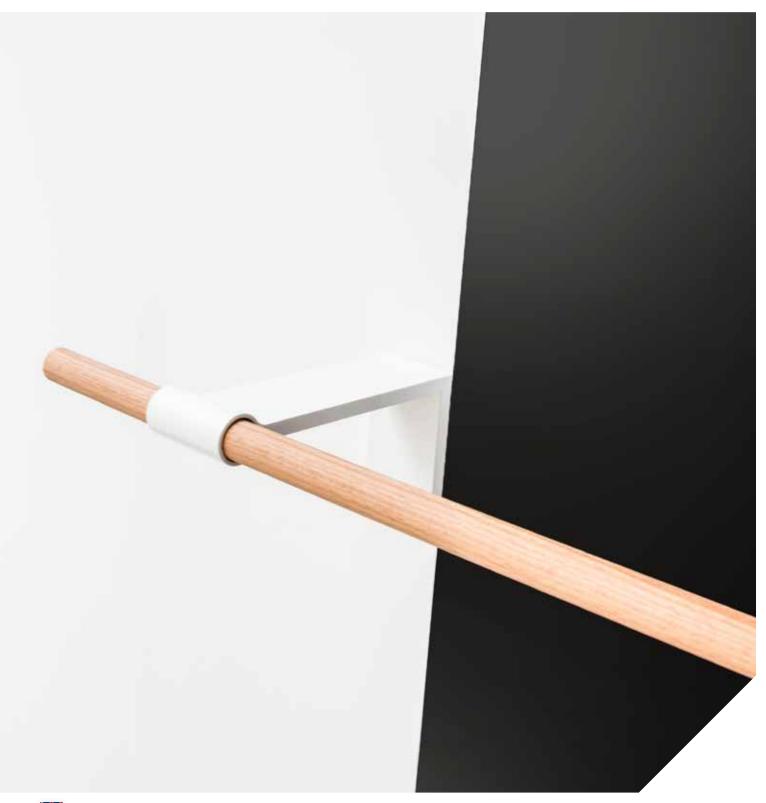

# REST AND WELLNESS IN EVERY ROOM

The natural look of the Mikado and the serene simplicity of its design evoke feelings of peace and wellness in every room. The most striking is the slender wooden stick in maple, oak or walnut. This was inspired by the eponymous game.

## MIX AND MATCH USE YOUR IMAGINATION

The brackets are made of extruded aluminium and are available in four finishes: satin-matt lacquered white, anodised aluminium natural colour, and brushed stainless steel look or chrome. These are available in three different lengths. So, we offer the optimal distance between towel rail and wall or radiator in all situations. The Mikado wooden stick is available in two lengths and in maple, oak or walnut. For the length 55 cm option, a single wall bracket is sufficient. It can be placed in any desired position, both at the end and in the middle of the stick. For the stick of length 85 cm, two wall brackets are required.