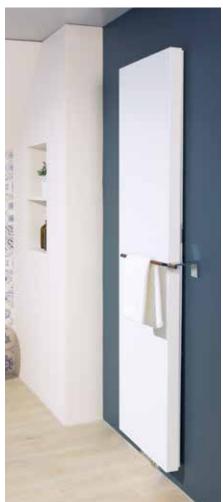

#### The universal towel rail

Mikado is a universal towel holder with countless options. Mount Mikado in front of a vertical heating unit or above a horizontal heating unit and you will end up with a handy towel drying rack Or attach Mikado to bathroom or kitchen furniture or simply to the wall. Due to its countless playful combination possibilities, Mikado can be perfectly integrated into any interior. Be inspired by the many creative possibilities!

against the wall...