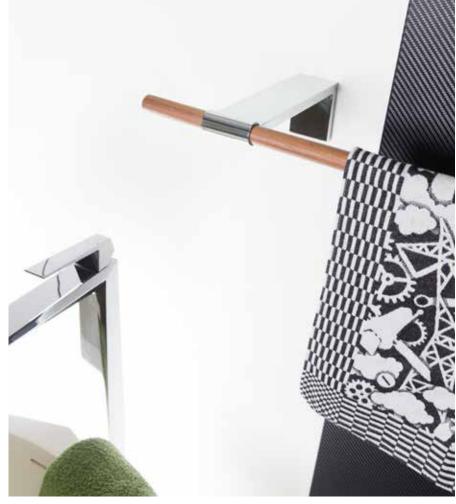

# REST AND WELLNESS IN EVERY ROOM

The natural look of the Mikado and the serene simplicity of its design evoke feelings of peace and wellness in every room. The most striking is the slender wooden stick in maple, oak or walnut. This was inspired by the eponymous game.

## MIX AND MATCH USE YOUR IMAGINATION

The brackets are made of extruded aluminium and are available in four finishes: satin-matt lacquered white, anodised aluminium natural colour, and brushed stainless steel look or chrome. These are available in three different lengths. So, we offer the optimal distance between towel rail and wall or radiator in all situations. The Mikado wooden stick is available in two lengths and in maple, oak or walnut. For the length 55 cm option, a single wall bracket is sufficient. It can be placed in any desired position, both at the end and in the middle of the stick. For the stick of length 85 cm, two wall brackets are required.