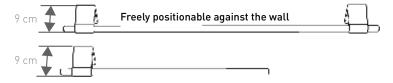

## **INSTALLATION**

TYPE 09: Freely positionable against the wall or above a heating unit

TYPE 16: For a radiator with max. thickness 9 cm

TYPE 20: For a radiator with max. thickness 13 cm

Always attach L85 using two brackets