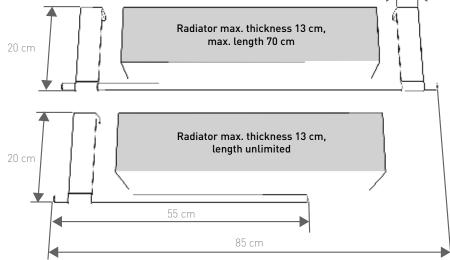

#### **DIMENSIONS**

## **INSTALLATION**

TYPE 09: Freely positionable against the wall or above a heating unit

TYPE 16: For a radiator with max. thickness 9 cm

TYPE 20: For a radiator with max. thickness 13 cm

Always attach L85 using two brackets