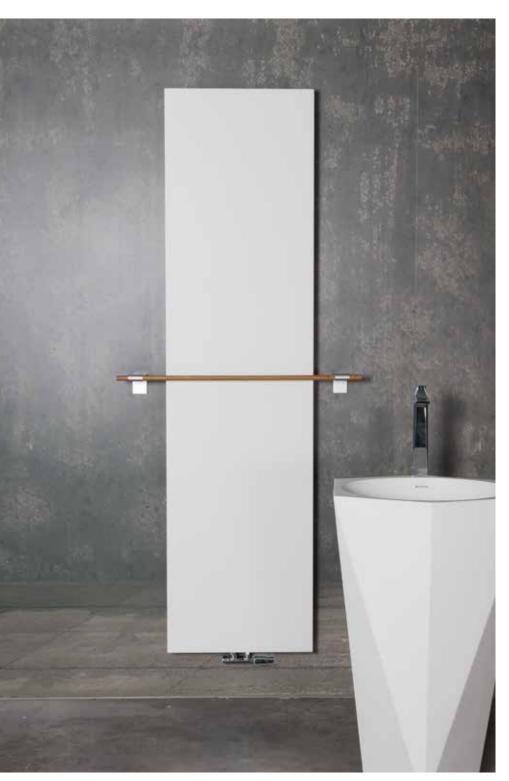

#### The universal towel rail

Mikado is a universal towel holder with countless options. Mount Mikado in front of a vertical heating unit or above a horizontal heating unit and you will end up with a handy towel drying rack Or attach Mikado to bathroom or kitchen furniture or simply to the wall. Due to its countless playful combination possibilities, Mikado can be perfectly integrated into any interior. Be inspired by the many creative possibilities!

# REST AND WELLNESS IN EVERY ROOM

The natural look of the Mikado and the serene simplicity of its design evoke feelings of peace and wellness in every room. The most striking is the slender wooden stick in maple, oak or walnut. This was inspired by the eponymous game.

## MIX AND MATCH USE YOUR IMAGINATION

The brackets are made of extruded aluminium and are available in four finishes: satin-matt lacquered white, anodised aluminium natural colour, and brushed stainless steel look or chrome. These are available in three different lengths. So, we offer the optimal distance between towel rail and wall or radiator in all situations. The Mikado wooden stick is available in two lengths and in maple, oak or walnut. For the length 55 cm option, a single wall bracket is sufficient. It can be placed in any desired position, both at the end and in the middle of the stick. For the stick of length 85 cm, two wall brackets are required.