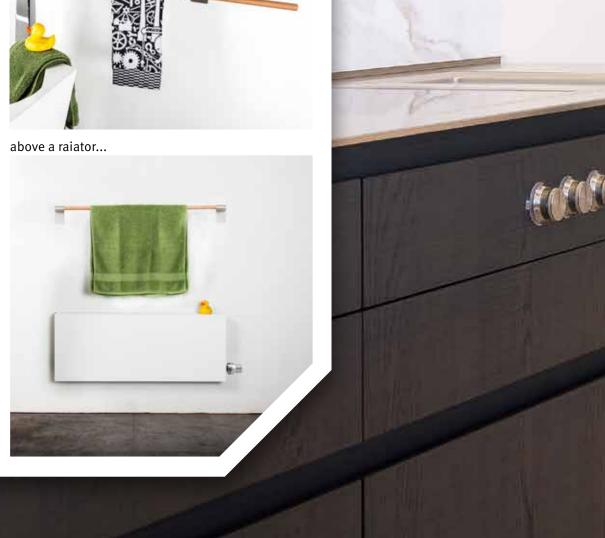

#### The universal towel rail

Mikado is a universal towel holder with countless options. Mount Mikado in front of a vertical heating unit or above a horizontal heating unit and you will end up with a handy towel drying rack Or attach Mikado to bathroom or kitchen furniture or simply to the wall. Due to its countless playful combination possibilities, Mikado can be perfectly integrated into any interior. Be inspired by the many creative possibilities!