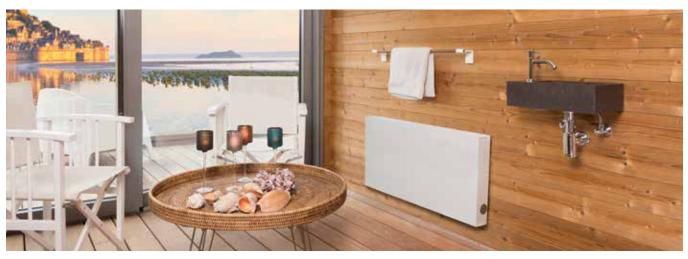

#### The universal towel rail

Mikado is a universal towel holder with countless options. Mount Mikado in front of a vertical heating unit or above a horizontal heating unit and you will end up with a handy towel drying rack Or attach Mikado to bathroom or kitchen furniture or simply to the wall. Due to its countless playful combination possibilities, Mikado can be perfectly integrated into any interior. Be inspired by the many creative possibilities!

## MIX AND MATCH USE YOUR IMAGINATION

The brackets are made of extruded aluminium and are available in four finishes: satin-matt lacquered white, anodised aluminium natural colour, and brushed stainless steel look or chrome. These are available in three different lengths. So, we offer the optimal distance between towel rail and wall or radiator in all situations. The Mikado wooden stick is available in two lengths and in maple, oak or walnut. For the length 55 cm option, a single wall bracket is sufficient. It can be placed in any desired position, both at the end and in the middle of the stick. For the stick of length 85 cm, two wall brackets are required.