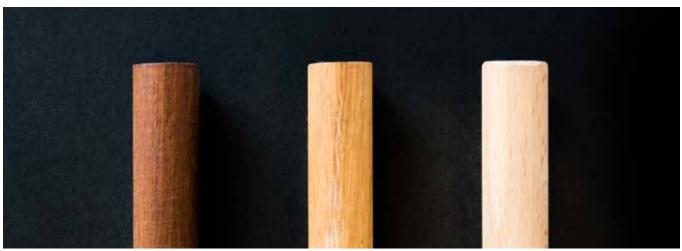

# REST AND WELLNESS IN EVERY ROOM

The natural look of the Mikado and the serene simplicity of its design evoke feelings of peace and wellness in every room. The most striking is the slender wooden stick in maple, oak or walnut. This was inspired by the eponymous game.

## MIX AND MATCH USE YOUR IMAGINATION

The brackets are made of extruded aluminium and are available in four finishes: satin-matt lacquered white, anodised aluminium natural colour, and brushed stainless steel look or chrome. These are available in three different lengths. So, we offer the optimal distance between towel rail and wall or radiator in all situations. The Mikado wooden stick is available in two lengths and in maple, oak or walnut. For the length 55 cm option, a single wall bracket is sufficient. It can be placed in any desired position, both at the end and in the middle of the stick. For the stick of length 85 cm, two wall brackets are required.