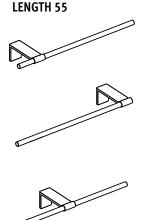

## MIX AND MATCH USE YOUR IMAGINATION

The brackets are made of extruded aluminium and are available in four finishes: satin-matt lacquered white, anodised aluminium natural colour, and brushed stainless steel look or chrome. These are available in three different lengths. So, we offer the optimal distance between towel rail and wall or radiator in all situations. The Mikado wooden stick is available in two lengths and in maple, oak or walnut. For the length 55 cm option, a single wall bracket is sufficient. It can be placed in any desired position, both at the end and in the middle of the stick. For the stick of length 85 cm, two wall brackets are required.