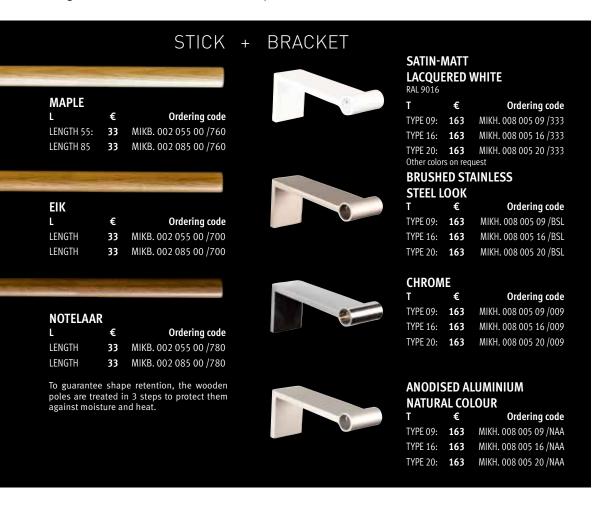

## MIX AND MATCH USE YOUR IMAGINATION

The brackets are made of extruded aluminium and are available in four finishes: satin-matt lacquered white, anodised aluminium natural colour, and brushed stainless steel look or chrome. These are available in three different lengths. So, we offer the optimal distance between towel rail and wall or radiator in all situations. The Mikado wooden stick is available in two lengths and in maple, oak or walnut. For the length 55 cm option, a single wall bracket is sufficient. It can be placed in any desired position, both at the end and in the middle of the stick. For the stick of length 85 cm, two wall brackets are required.