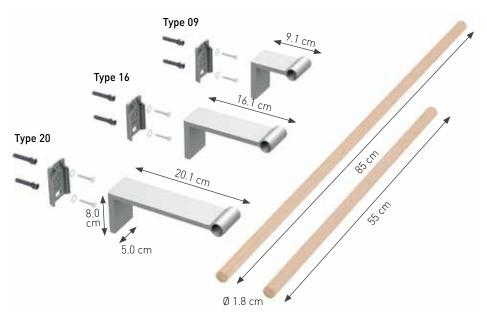

## MIX AND MATCH USE YOUR IMAGINATION

The brackets are made of extruded aluminium and are available in four finishes: satin-matt lacquered white, anodised aluminium natural colour, and brushed stainless steel look or chrome. These are available in three different lengths. So, we offer the optimal distance between towel rail and wall or radiator in all situations. The Mikado wooden stick is available in two lengths and in maple, oak or walnut. For the length 55 cm option, a single wall bracket is sufficient. It can be placed in any desired position, both at the end and in the middle of the stick. For the stick of length 85 cm, two wall brackets are required.

#### **DIMENSIONS**