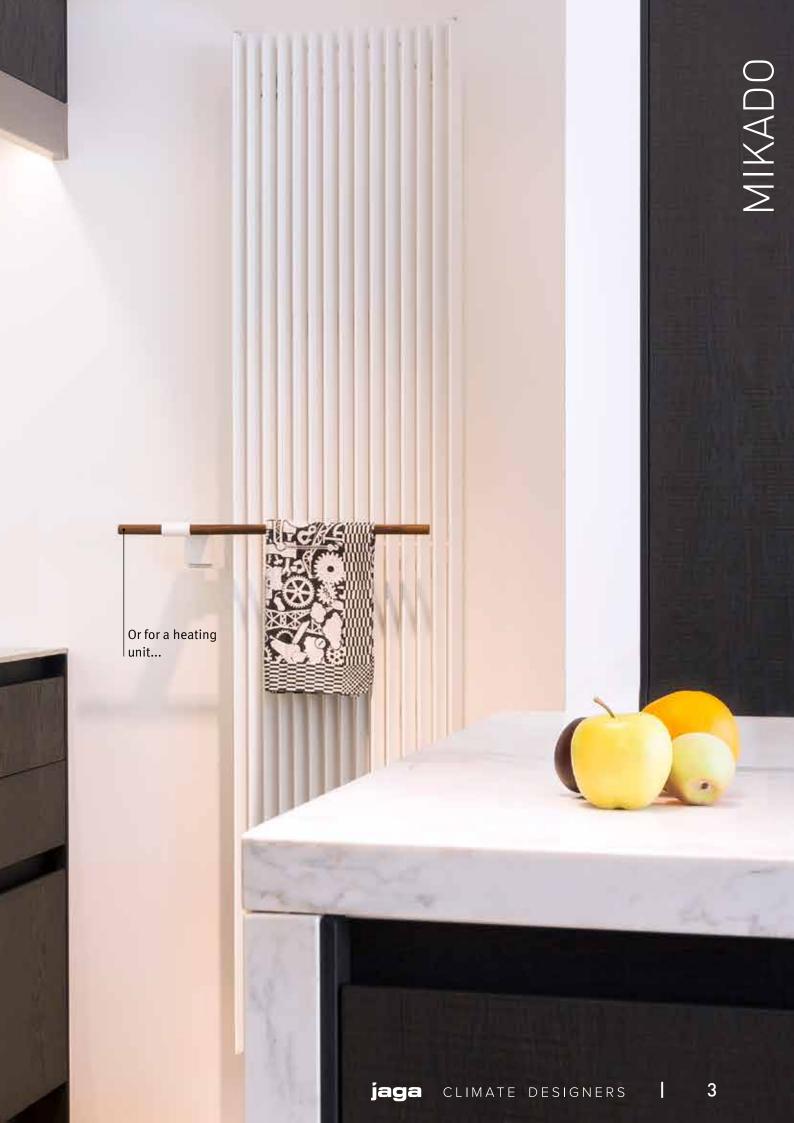

#### The universal towel rail

Mikado is a universal towel holder with countless options. Mount Mikado in front of a vertical heating unit or above a horizontal heating unit and you will end up with a handy towel drying rack Or attach Mikado to bathroom or kitchen furniture or simply to the wall. Due to its countless playful combination possibilities, Mikado can be perfectly integrated into any interior. Be inspired by the many creative possibilities!