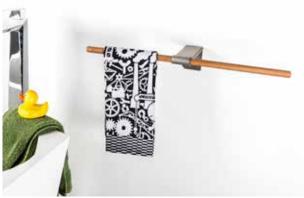

against the wall...

#### The universal towel rail

Mikado is a universal towel holder with countless options. Mount Mikado in front of a vertical heating unit or above a horizontal heating unit and you will end up with a handy towel drying rack Or attach Mikado to bathroom or kitchen furniture or simply to the wall. Due to its countless playful combination possibilities, Mikado can be perfectly integrated into any interior. Be inspired by the many creative possibilities!