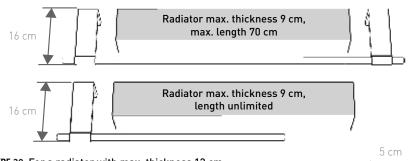

#### **DIMENSIONS**

## **INSTALLATION**

TYPE 09: Freely positionable against the wall or above a heating unit

TYPE 16: For a radiator with max. thickness 9 cm

TYPE 20: For a radiator with max. thickness 13 cm

Always attach L85 using two brackets