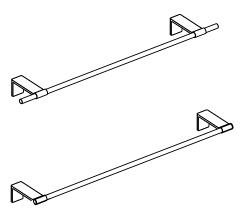

#### The universal towel rail

Mikado is a universal towel holder with countless options. Mount Mikado in front of a vertical heating unit or above a horizontal heating unit and you will end up with a handy towel drying rack Or attach Mikado to bathroom or kitchen furniture or simply to the wall. Due to its countless playful combination possibilities, Mikado can be perfectly integrated into any interior. Be inspired by the many creative possibilities!