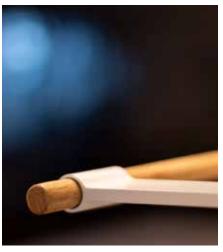

## MIX AND MATCH USE YOUR IMAGINATION

The brackets are made of extruded aluminium and are available in four finishes: satin-matt lacquered white, anodised aluminium natural colour, and brushed stainless steel look or chrome. These are available in three different lengths. So, we offer the optimal distance between towel rail and wall or radiator in all situations. The Mikado wooden stick is available in two lengths and in maple, oak or walnut. For the length 55 cm option, a single wall bracket is sufficient. It can be placed in any desired position, both at the end and in the middle of the stick. For the stick of length 85 cm, two wall brackets are required.