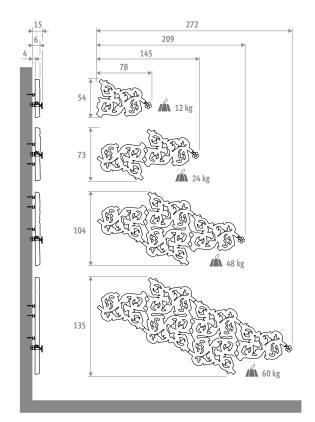

#### **DIMENSIONS** (in cm)

| Model | Watts<br>75/65 | Watts<br>55/45 | €<br>st. colour | €<br>other  |
|-------|----------------|----------------|-----------------|-------------|
| 0S    | 232            | 125            |                 |             |
| OM    | 430            | 234            | On request      |             |
| 0L    | 820            | 446            | Oirrequ         | esi         |
| XL    | 1255           | 704            |                 |             |
|       |                | EN 442 outs    | ut at 2000 room | tomporative |

EN442 output at 20°C room temperature

The Heatwave can be mounted in any orientation through 360°.