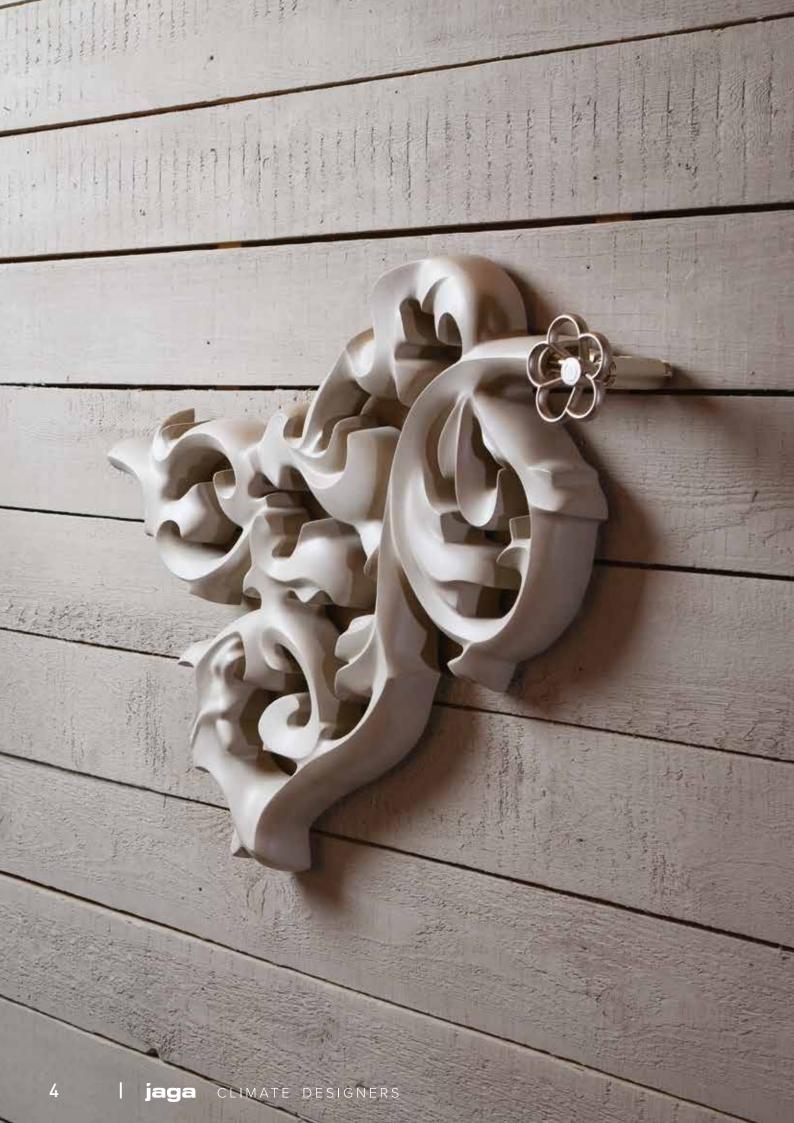

## **HEATWAVE**

Playful curves out of a concrete shell

This gorgeous sculptured piece hangs on your wall like a work of art, drawing all eyes to it... This intriguing radiator is the first to unite the fine details of art and pure craftsmanship with industrial efficiency. The playful, sensuous curls form a deliberate contrast with their intractable concrete shell.

Design by Joris Laarman.