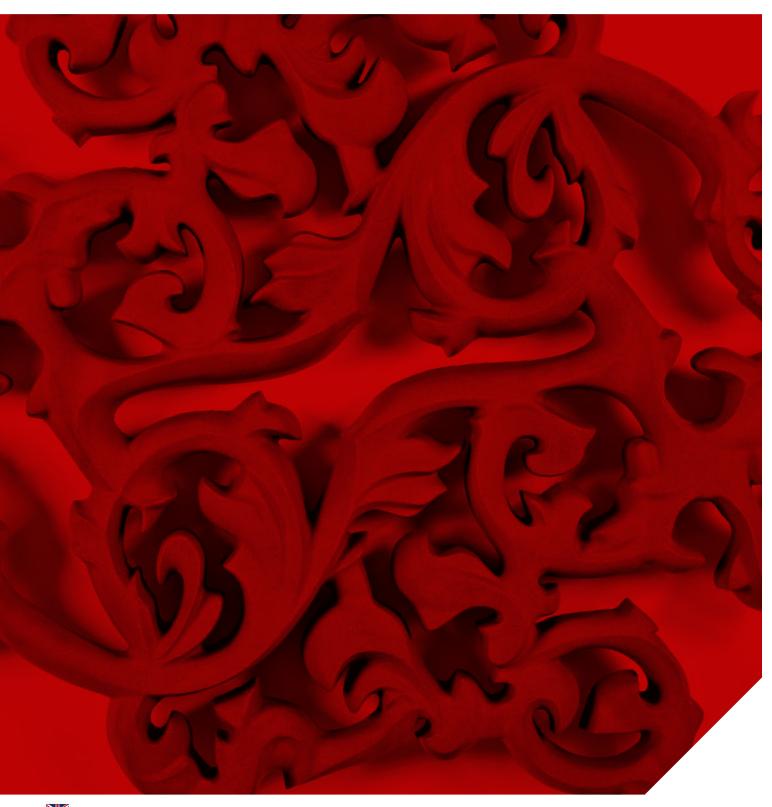

## **HEATWAVE**

Playful curves out of a concrete shell

This gorgeous sculptured piece hangs on your wall like a work of art, drawing all eyes to it... This intriguing radiator is the first to unite the fine details of art and pure craftsmanship with industrial efficiency. The playful, sensuous curls form a deliberate contrast with their intractable concrete shell.

Design by Joris Laarman.