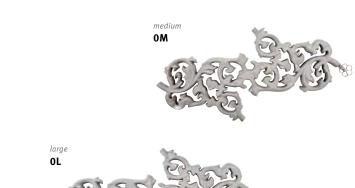

#### **DIMENSIONS** (in cm)

| Model | Watts<br>75/65 | Watts<br>55/45 | €<br>st. colour | €<br>other  |
|-------|----------------|----------------|-----------------|-------------|
| 0S    | 232            | 125            |                 |             |
| OM    | 430            | 234            | On request      |             |
| 0L    | 820            | 446            | Oirrequ         | esi         |
| XL    | 1255           | 704            |                 |             |
|       |                | EN 442 outs    | ut at 2000 room | tomporative |

EN442 output at 20°C room temperature

The Heatwave can be mounted in any orientation through 360°.