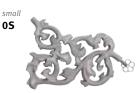

#### **DIMENSIONS** (in cm)

| Model | Watts<br>75/65 | Watts<br>55/45 | €<br>st. colour | €<br>other  |
|-------|----------------|----------------|-----------------|-------------|
| 0S    | 232            | 125            |                 |             |
| OM    | 430            | 234            | On request      |             |
| 0L    | 820            | 446            | Oirrequ         | esi         |
| XL    | 1255           | 704            |                 |             |
|       |                | EN 442 outs    | ut at 2000 room | tomporative |