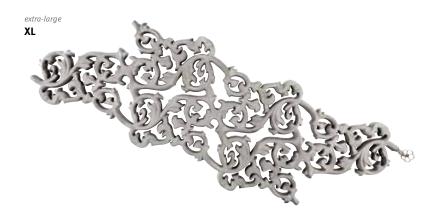

#### **DIMENSIONS** (in cm)

| Model | Watts<br>75/65 | Watts<br>55/45 | €<br>st. colour | €<br>other  |
|-------|----------------|----------------|-----------------|-------------|
| 0S    | 232            | 125            |                 |             |
| OM    | 430            | 234            | On request      |             |
| 0L    | 820            | 446            | Oirrequ         | esi         |
| XL    | 1255           | 704            |                 |             |
|       |                | EN 442 outs    | ut at 2000 room | tomporative |

EN442 output at 20°C room temperature

The Heatwave can be mounted in any orientation through 360°.