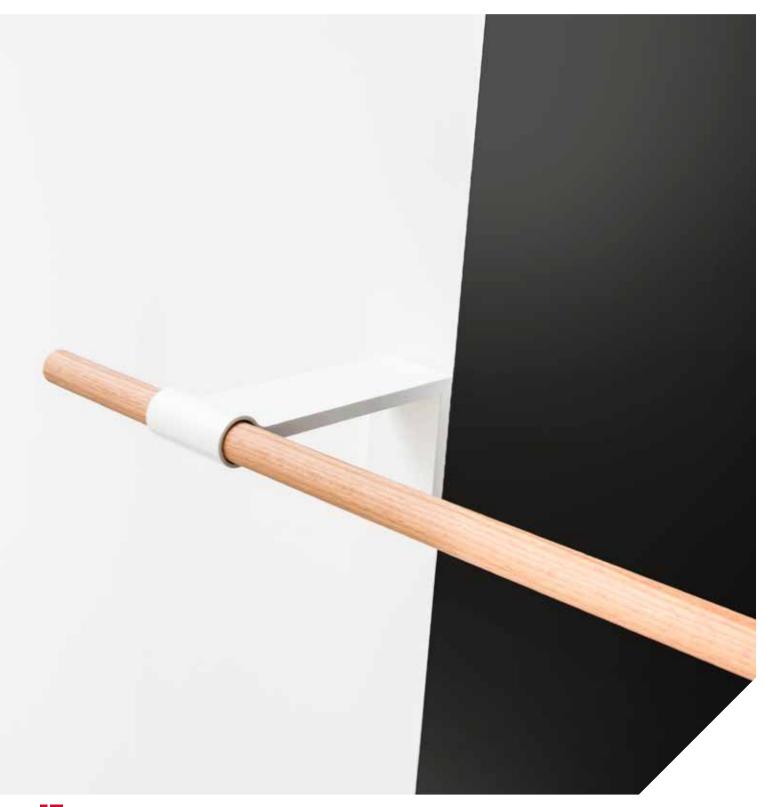

### The universal towel rail

Mikado is a universal towel holder with countless options. Mount Mikado in front of a vertical heating unit or above a horizontal heating unit and you will end up with a handy towel drying rack Or attach Mikado to bathroom or kitchen furniture or simply to the wall. Due to its countless playful combination possibilities, Mikado can be perfectly integrated into any interior. Be inspired by the many creative possibilities!

# REST AND WELLNESS IN EVERY ROOM

The natural look of the Mikado and the serene simplicity of its design evoke feelings of peace and wellness in every room. The most striking is the slender wooden stick in maple, oak or walnut. This was inspired by the eponymous game.

# MIX AND MATCH USE YOUR IMAGINATION

The brackets are made of extruded aluminium and are available in four finishes: satin-matt lacquered white, anodised aluminium natural colour, and brushed stainless steel look or chrome. These are available in three different lengths. So, we offer the optimal distance between towel rail and wall or radiator in all situations. The Mikado wooden stick is available in two lengths and in maple, oak or walnut. For the length 55 cm option, a single wall bracket is sufficient. It can be placed in any desired position, both at the end and in the middle of the stick. For the stick of length 85 cm, two wall brackets are required.