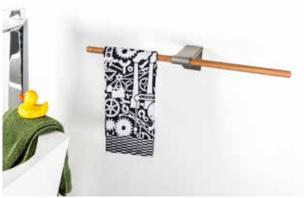

### The universal towel rail

Mikado is a universal towel holder with countless options. Mount Mikado in front of a vertical heating unit or above a horizontal heating unit and you will end up with a handy towel drying rack Or attach Mikado to bathroom or kitchen furniture or simply to the wall. Due to its countless playful combination possibilities, Mikado can be perfectly integrated into any interior. Be inspired by the many creative possibilities!

# **INSTALLATION**

TYPE 09: Freely positionable against the wall or above a heating unit

TYPE 16: For a radiator with max. thickness 9 cm

TYPE 20: For a radiator with max. thickness 13 cm

Always attach L85 using two brackets