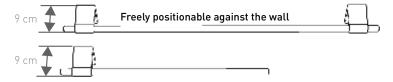

# **INSTALLATION**

TYPE 09: Freely positionable against the wall or above a heating unit

TYPE 16: For a radiator with max. thickness 9 cm

TYPE 20: For a radiator with max. thickness 13 cm

Always attach L85 using two brackets