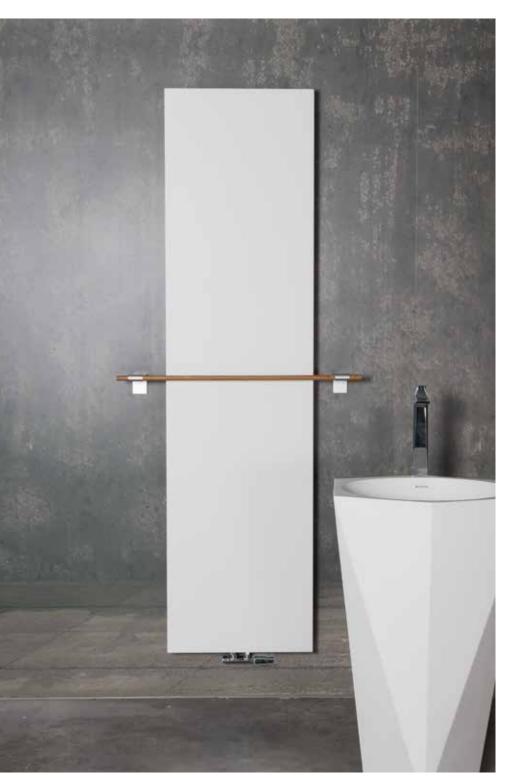

### The universal towel rail

Mikado is a universal towel holder with countless options. Mount Mikado in front of a vertical heating unit or above a horizontal heating unit and you will end up with a handy towel drying rack Or attach Mikado to bathroom or kitchen furniture or simply to the wall. Due to its countless playful combination possibilities, Mikado can be perfectly integrated into any interior. Be inspired by the many creative possibilities!

# REST AND WELLNESS IN EVERY ROOM

The natural look of the Mikado and the serene simplicity of its design evoke feelings of peace and wellness in every room. The most striking is the slender wooden stick in maple, oak or walnut. This was inspired by the eponymous game.