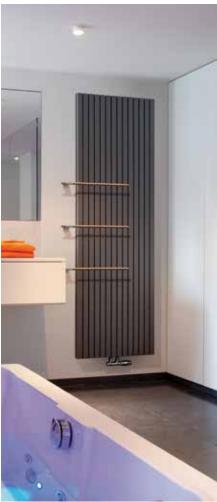

### The universal towel rail

Mikado is a universal towel holder with countless options. Mount Mikado in front of a vertical heating unit or above a horizontal heating unit and you will end up with a handy towel drying rack Or attach Mikado to bathroom or kitchen furniture or simply to the wall. Due to its countless playful combination possibilities, Mikado can be perfectly integrated into any interior. Be inspired by the many creative possibilities!

# **INSTALLATION**

TYPE 09: Freely positionable against the wall or above a heating unit

TYPE 16: For a radiator with max. thickness 9 cm

TYPE 20: For a radiator with max. thickness 13 cm

Always attach L85 using two brackets