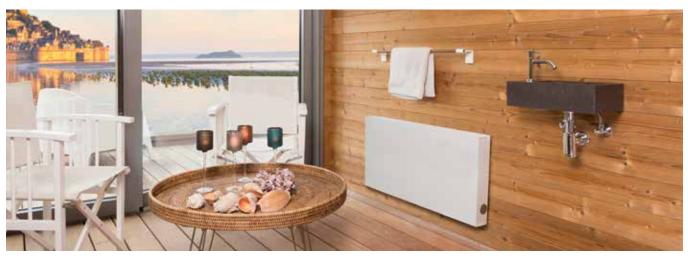

### The universal towel rail

Mikado is a universal towel holder with countless options. Mount Mikado in front of a vertical heating unit or above a horizontal heating unit and you will end up with a handy towel drying rack Or attach Mikado to bathroom or kitchen furniture or simply to the wall. Due to its countless playful combination possibilities, Mikado can be perfectly integrated into any interior. Be inspired by the many creative possibilities!

# REST AND WELLNESS IN EVERY ROOM

The natural look of the Mikado and the serene simplicity of its design evoke feelings of peace and wellness in every room. The most striking is the slender wooden stick in maple, oak or walnut. This was inspired by the eponymous game.