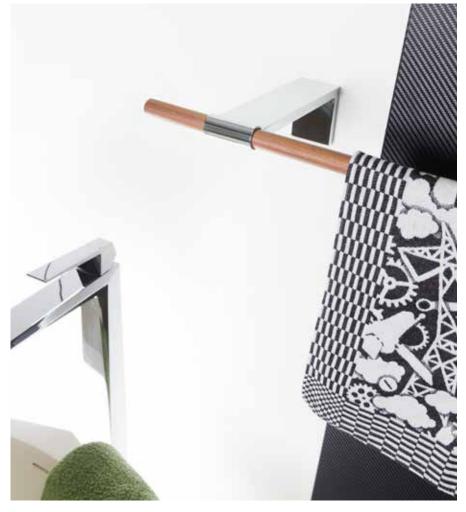

# MIX AND MATCH USE YOUR IMAGINATION

The brackets are made of extruded aluminium and are available in four finishes: satin-matt lacquered white, anodised aluminium natural colour, and brushed stainless steel look or chrome. These are available in three different lengths. So, we offer the optimal distance between towel rail and wall or radiator in all situations. The Mikado wooden stick is available in two lengths and in maple, oak or walnut. For the length 55 cm option, a single wall bracket is sufficient. It can be placed in any desired position, both at the end and in the middle of the stick. For the stick of length 85 cm, two wall brackets are required.