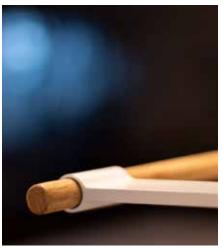

# REST AND WELLNESS IN EVERY ROOM

The natural look of the Mikado and the serene simplicity of its design evoke feelings of peace and wellness in every room. The most striking is the slender wooden stick in maple, oak or walnut. This was inspired by the eponymous game.

# MIX AND MATCH USE YOUR IMAGINATION

The brackets are made of extruded aluminium and are available in four finishes: satin-matt lacquered white, anodised aluminium natural colour, and brushed stainless steel look or chrome. These are available in three different lengths. So, we offer the optimal distance between towel rail and wall or radiator in all situations. The Mikado wooden stick is available in two lengths and in maple, oak or walnut. For the length 55 cm option, a single wall bracket is sufficient. It can be placed in any desired position, both at the end and in the middle of the stick. For the stick of length 85 cm, two wall brackets are required.