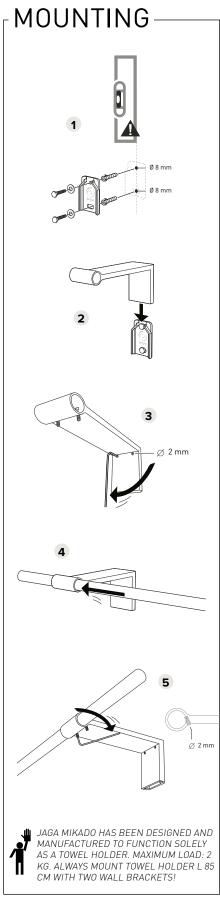

# MIX AND MATCH USE YOUR IMAGINATION

The brackets are made of extruded aluminium and are available in four finishes: satin-matt lacquered white, anodised aluminium natural colour, and brushed stainless steel look or chrome. These are available in three different lengths. So, we offer the optimal distance between towel rail and wall or radiator in all situations. The Mikado wooden stick is available in two lengths and in maple, oak or walnut. For the length 55 cm option, a single wall bracket is sufficient. It can be placed in any desired position, both at the end and in the middle of the stick. For the stick of length 85 cm, two wall brackets are required.