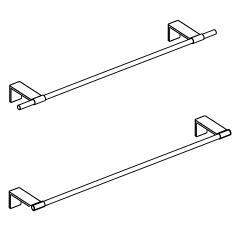

# MIX AND MATCH USE YOUR IMAGINATION

The brackets are made of extruded aluminium and are available in four finishes: satin-matt lacquered white, anodised aluminium natural colour, and brushed stainless steel look or chrome. These are available in three different lengths. So, we offer the optimal distance between towel rail and wall or radiator in all situations. The Mikado wooden stick is available in two lengths and in maple, oak or walnut. For the length 55 cm option, a single wall bracket is sufficient. It can be placed in any desired position, both at the end and in the middle of the stick. For the stick of length 85 cm, two wall brackets are required.

## **DIMENSIONS**

# **INSTALLATION**

TYPE 09: Freely positionable against the wall or above a heating unit

TYPE 16: For a radiator with max. thickness 9 cm

TYPE 20: For a radiator with max. thickness 13 cm

Always attach L85 using two brackets