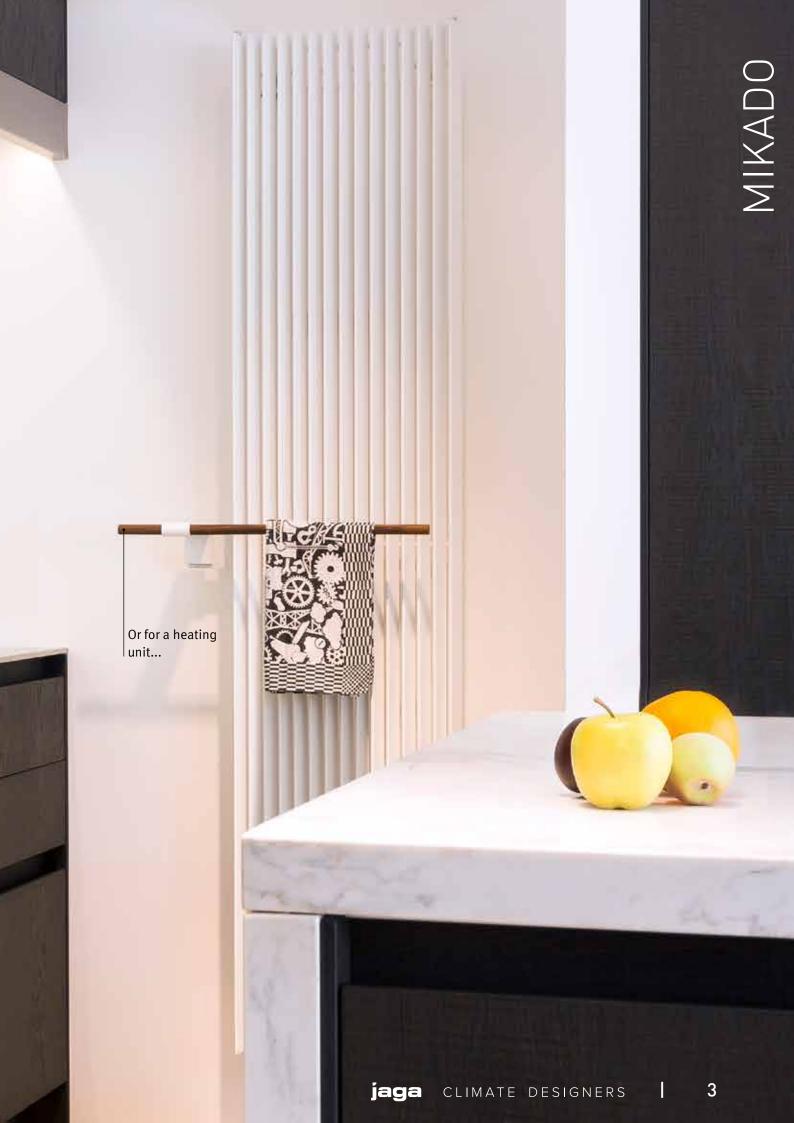

### The universal towel rail

Mikado is a universal towel holder with countless options. Mount Mikado in front of a vertical heating unit or above a horizontal heating unit and you will end up with a handy towel drying rack Or attach Mikado to bathroom or kitchen furniture or simply to the wall. Due to its countless playful combination possibilities, Mikado can be perfectly integrated into any interior. Be inspired by the many creative possibilities!

against the wall...