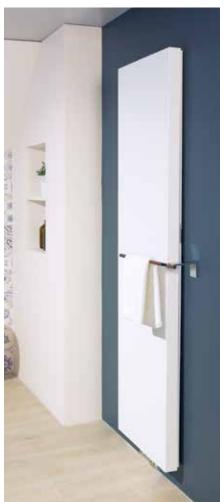

### The universal towel rail

Mikado is a universal towel holder with countless options. Mount Mikado in front of a vertical heating unit or above a horizontal heating unit and you will end up with a handy towel drying rack Or attach Mikado to bathroom or kitchen furniture or simply to the wall. Due to its countless playful combination possibilities, Mikado can be perfectly integrated into any interior. Be inspired by the many creative possibilities!

# **INSTALLATION**

TYPE 09: Freely positionable against the wall or above a heating unit

TYPE 16: For a radiator with max. thickness 9 cm

TYPE 20: For a radiator with max. thickness 13 cm

Always attach L85 using two brackets