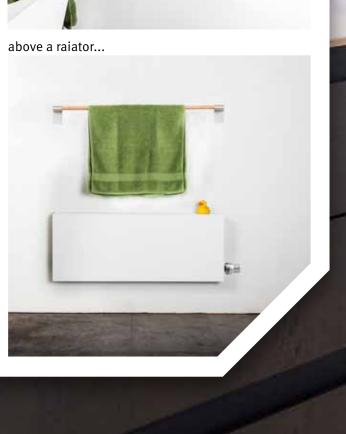

### The universal towel rail

Mikado is a universal towel holder with countless options. Mount Mikado in front of a vertical heating unit or above a horizontal heating unit and you will end up with a handy towel drying rack Or attach Mikado to bathroom or kitchen furniture or simply to the wall. Due to its countless playful combination possibilities, Mikado can be perfectly integrated into any interior. Be inspired by the many creative possibilities!

# **INSTALLATION**

TYPE 09: Freely positionable against the wall or above a heating unit

TYPE 16: For a radiator with max. thickness 9 cm

TYPE 20: For a radiator with max. thickness 13 cm

Always attach L85 using two brackets