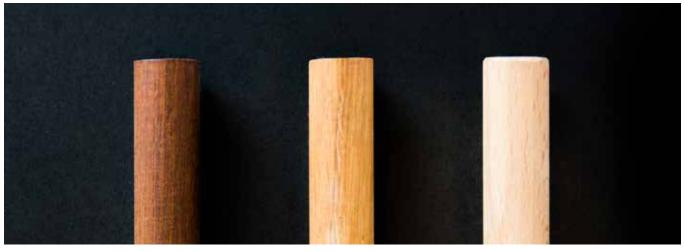

# REST AND WELLNESS IN EVERY ROOM

The natural look of the Mikado and the serene simplicity of its design evoke feelings of peace and wellness in every room. The most striking is the slender wooden stick in maple, oak or walnut. This was inspired by the eponymous game.

# MIX AND MATCH USE YOUR IMAGINATION

The brackets are made of extruded aluminium and are available in four finishes: satin-matt lacquered white, anodised aluminium natural colour, and brushed stainless steel look or chrome. These are available in three different lengths. So, we offer the optimal distance between towel rail and wall or radiator in all situations. The Mikado wooden stick is available in two lengths and in maple, oak or walnut. For the length 55 cm option, a single wall bracket is sufficient. It can be placed in any desired position, both at the end and in the middle of the stick. For the stick of length 85 cm, two wall brackets are required.