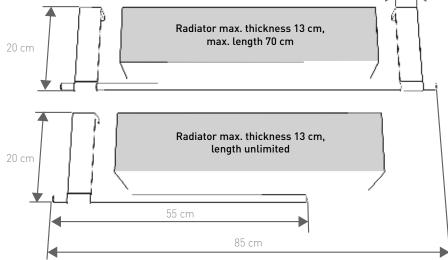

# **INSTALLATION**

TYPE 09: Freely positionable against the wall or above a heating unit

TYPE 16: For a radiator with max. thickness 9 cm

TYPE 20: For a radiator with max. thickness 13 cm

Always attach L85 using two brackets