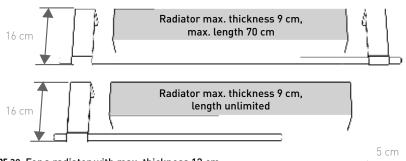

# **INSTALLATION**

TYPE 09: Freely positionable against the wall or above a heating unit

TYPE 16: For a radiator with max. thickness 9 cm

TYPE 20: For a radiator with max. thickness 13 cm

Always attach L85 using two brackets