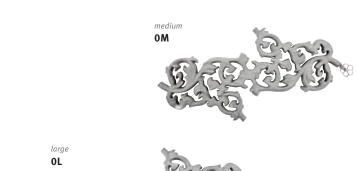

### **DIMENSIONS** (in cm)

| Model | Watts<br>75/65 | Watts<br>55/45 | Kr.<br>st. colour | Kr.<br>other |
|-------|----------------|----------------|-------------------|--------------|
| 0S    | 232            | 125            | On request        |              |
| OM    | 430            | 234            |                   |              |
| 0L    | 820            | 446            |                   |              |
| XL    | 1255           | 704            |                   |              |
|       |                |                |                   |              |