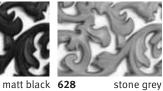

5            | On request        |              |
| OM    | 430            | 234            |                   |              |
| 0L    | 820            | 446            |                   |              |
| XL    | 1255           | 704            |                   |              |
|       |                |                |                   |              |

EN442 output at 20°C room temperature





The Heatwave can be mounted in any orientation through 360°.



# **DELIVERY**

- wall mounted radiator from mineral composite, with scratch resistant lacquer finish
- depending on the model, delivered in 1, 2, 3 or 4 parts
- manual valve with hand wheel
- double built-in box for connection to wall 3/4" eurocone
- wall fixings
- installation template

# **COLOURS**

Standard colours:





Other colours: RAL range on demand.

# **CONNECTIONS**

Provide an air vent on the central heating pipework above the radiator







| NOTES |  |
|-------|--|
|       |  |
|       |  |
|       |  |
|       |  |
|       |  |
|       |  |
|       |  |
|       |  |
|       |  |
|       |  |
|       |  |
|       |  |
|       |  |
|       |  |
|       |  |
|       |  |
|       |  |
|       |  |
|       |  |
|       |  |
|       |  |
|       |  |
|       |  |

| NOTES |
|-------|
|       |
|       |
|       |
|       |
|       |
|       |
|       |
|       |
|       |
|       |
|       |
|       |
|       |
|       |
|       |
|       |
|       |
|       |
|       |
|       |





#### MILTON MEGATHERM A/S

Formervangen 14-16 DK - 2600 Glostrup

Tel: +45 4697 0000 Fax: +45 4697 0001

info@mil