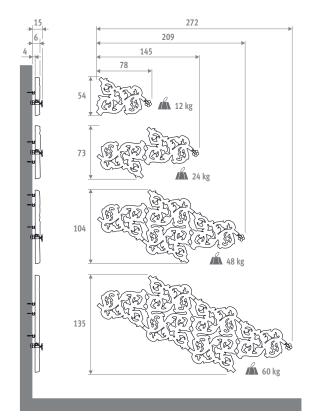

### **DIMENSIONS** (in cm)

| Model | Watts<br>75/65 | Watts<br>55/45 | Kr.<br>st. colour | Kr.<br>other |
|-------|----------------|----------------|-------------------|--------------|
| 0S    | 232            | 125            | On request        |              |
| OM    | 430            | 234            |                   |              |
| 0L    | 820            | 446            |                   |              |
| XL    | 1255           | 704            |                   |              |
|       |                |                |                   |              |

EN442 output at 20°C room temperature

The Heatwave can be mounted in any orientation through 360°.