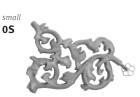

# HEATWAVE

Playful curves out of a concrete shell

This gorgeous sculptured piece hangs on your wall like a work of art, drawing all eyes to it... This intriguing radiator is the first to unite the fine details of art and pure craftsmanship with industrial efficiency. The playful, sensuous curls form a deliberate contrast with their intractable concrete shell.

### **DIMENSIONS** (in cm)

| Model | Watts<br>75/65 | Watts<br>55/45 | Kr.<br>st. colour | Kr.<br>other |
|-------|----------------|----------------|-------------------|--------------|
| 0S    | 232            | 125            | On request        |              |
| OM    | 430            | 234            |                   |              |
| 0L    | 820            | 446            |                   |              |
| XL    | 1255           | 704            |                   |              |
|       |                |                |                   |              |