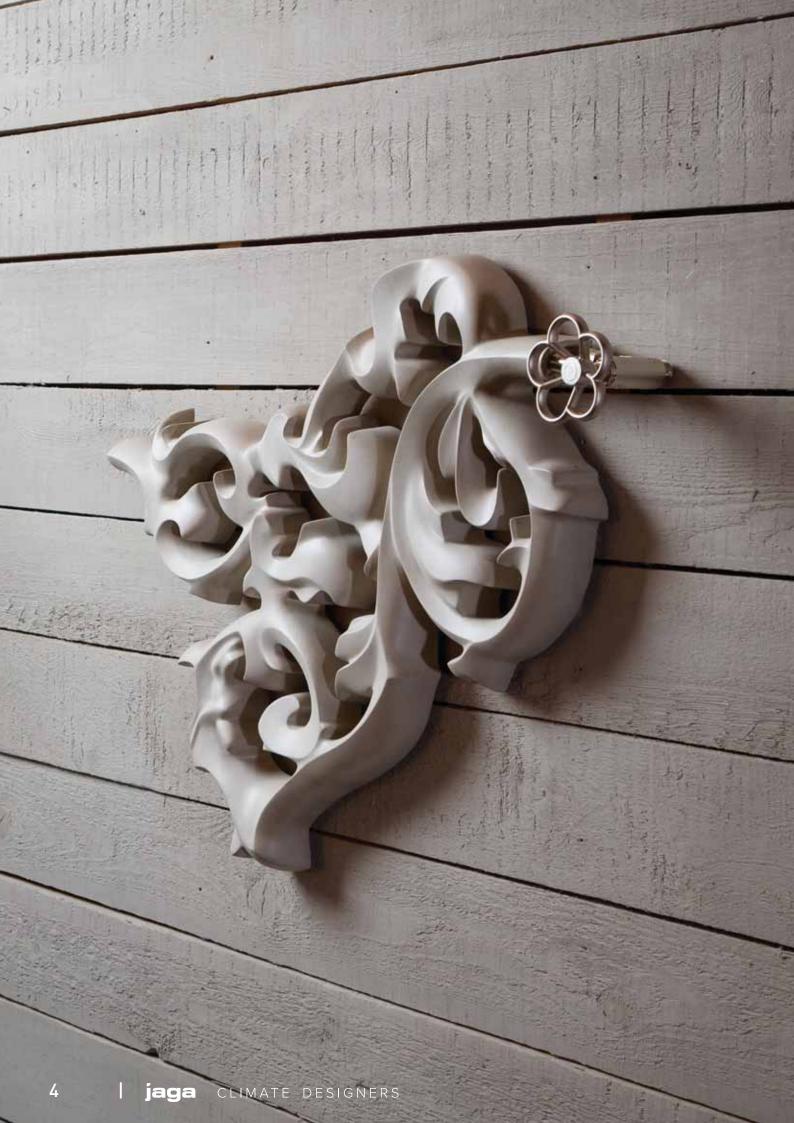

# HEATWAVE

Playful curves out of a concrete shell

This gorgeous sculptured piece hangs on your wall like a work of art, drawing all eyes to it... This intriguing radiator is the first to unite the fine details of art and pure craftsmanship with industrial efficiency. The playful, sensuous curls form a deliberate contrast with their intractable concrete shell.

Design by Joris Laarman.