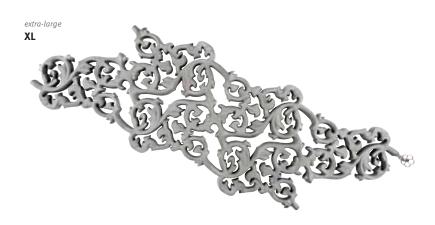

### **DIMENSIONS** (in cm)

| Model | Watts<br>75/65 | Watts<br>55/45 | Kr.<br>st. colour | Kr.<br>other |
|-------|----------------|----------------|-------------------|--------------|
| 0S    | 232            | 125            | On request        |              |
| OM    | 430            | 234            |                   |              |
| 0L    | 820            | 446            |                   |              |
| XL    | 1255           | 704            |                   |              |
|       |                |                |                   |              |